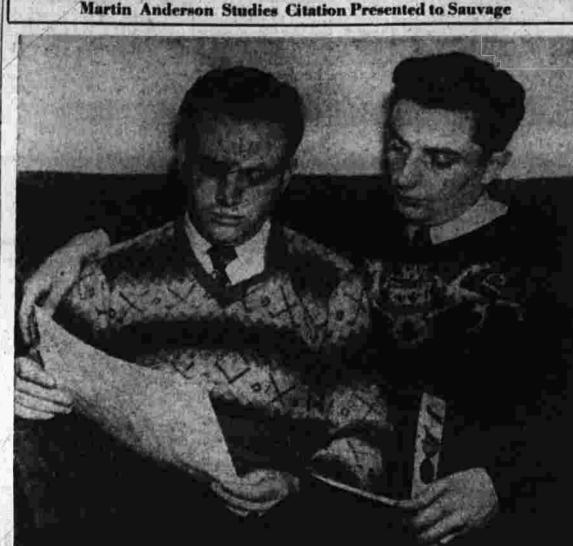

Much filegal "Betting" In State

Herald Photo by Demeusy

Chifford A. Bombard. Jr., of 341 East Center street (right) is congratulated by Marine Captain Hadd,

Officer in Charge of recruiting for this area, after just being presented four coveted decorations for valor performed by Mr. Bombard when he was a member of an air crew with the Marine Air Forces in the South Pacific. and tax their business, declared there was very much illegal "betting" in the state.
"In fact," he continued, "right here in the Capitol you can place a bet on a horse."