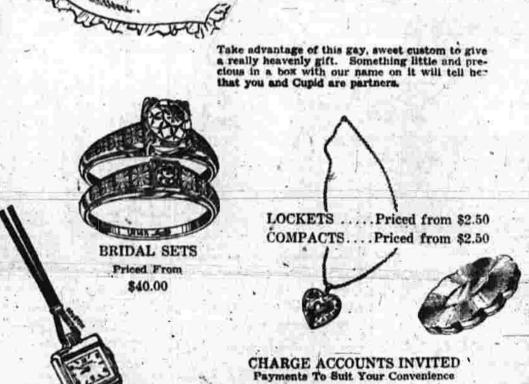

Added for 1947 are appearance changes to en-

hance Pontiac's beauty; mechanical improve-ments to uphold Pontiac's known reputation for

New massive and harmonious front end design.

Compar.—Big. roomy Body by Fisher. TripleCushioned Ride, Luxurious Interiors, Shock-Proof
Knee-Action, Fisher No-Draft Ventilation, AllWeather Engine Temperature Control.

91-93 Center Street

endable and trouble-free performance.

MANCHESTER EVENING HERALD, MANCHESTER, CONN., WEDNESDAY, FEBRUARY 12, 1947

The lasting, handsome floor covering suitable for any room in MODERN homes. Best for hall, kitchen and bathrooms in ANY home, traditional or mod-

ALSO ASPHALT TILE

CUSTOM-MADE VENETIAN BLINDS

SA COTTAGE ST. OFF DAK ST. MANCHESTER TEL. 3680





E. A. JOHNSON PAINT CO. 699 MAIN STREET **TELEPHONE 6854** 



891 MAIN ST., MANCHESTER, CONN.

Tax Included.

ten body types. The Streamliner is on the 122-inch wheelbase; the Torpedo on a 119-inch

wheelbase. Each is available as a Six or an Eight.

Millions of people have learned to expect an out-standing value from Pontiac . . . and the 1947

Pontiac fulfills their expectations in every way.

THE SOONER YOU PLACE YOUR ORDER

for a new Pontiac, the earlier you will get it. So

The 1947 Pontiac is a fine car made finer.

place your order now for future delivery.

economy—Scotch-Mist Quick Warm-up Manifold, Gaselector, Vacuumatic Spark Control.

Here's our picture for 47! WATCHES JEWELERS - OPTICIANS



ORIGIN Sines

THE FIRST VALENTINE WAS SENT BY A YOUNG ROMAN

IN ENGLAND . DURING

A POPULAR PASTIME WAS TO TOSS AN APPLE OR AN ORANGE, WITH A VALEN