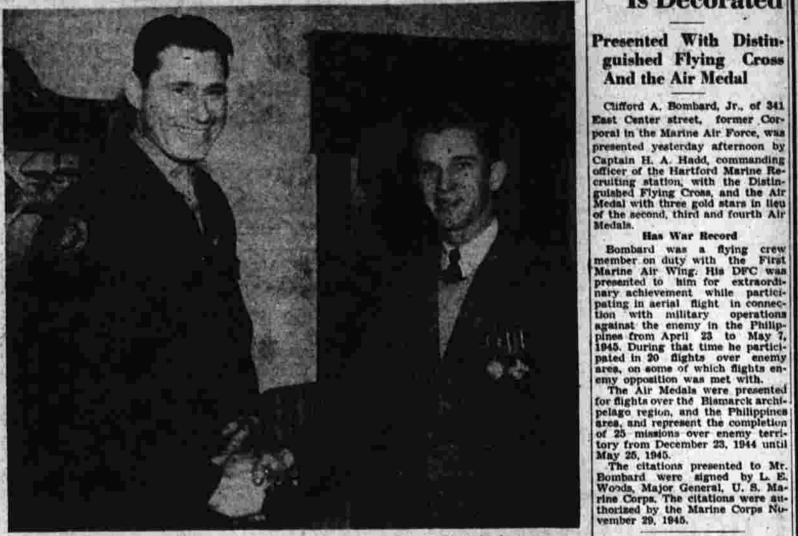

C. A. Bombard

Is Decorated

guished Flying Cross

net Center street, former Cor-

resented yesterday afternoon by

Has War Record

nary achievement while participating in aerial flight in connec-

And the Air Medal

Much filegal "Betting" In State

Herald Photo by Demeusy

Chifford A. Bombard. Jr., of 341 East Center street (right) is congratulated by Marine Captain Hadd,

Officer in Charge of recruiting for this area, after just being presented four coveted decorations for valor performed by Mr. Bombard when he was a member of an air crew with the Marine Air Forces in the South Pacific. and tax their business, declared there was very much illegal "betting" in the state.
"In fact," he continued, "right here in the Capitol you can place a bet on a horse."